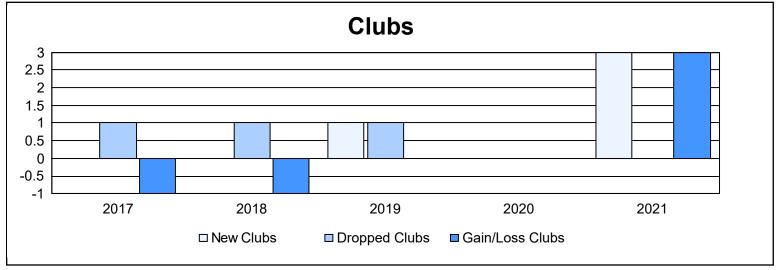

District 11 C2 As of June 2021 Cumulative

| Year      | New<br>Clubs | Dropped<br>Clubs | Gain/<br>Loss<br>Clubs | New<br>Members | Charter<br>Members | Reinstate<br>Members | Transfer<br>Members | Total<br>Member<br>Added | Total<br>Members<br>Dropped | Gain/<br>Loss<br>Members |
|-----------|--------------|------------------|------------------------|----------------|--------------------|----------------------|---------------------|--------------------------|-----------------------------|--------------------------|
| 2016-2017 | 0            | 1                | -1                     | 89             | 2                  | 1                    | 5                   | 97                       | 97                          | 0                        |
| 2017-2018 | 0            | 1                | -1                     | 103            | 0                  | 3                    | 2                   | 108                      | 104                         | 4                        |
| 2018-2019 | 1            | 1                | 0                      | 99             | 24                 | 15                   | 5                   | 143                      | 141                         | 2                        |
| 2019-2020 | 0            | 0                | 0                      | 47             | 0                  | 1                    | 2                   | 50                       | 101                         | -51                      |
| 2020-2021 | 3            | 0                | 3                      | 59             | 52                 | 2                    | 2                   | 115                      | 102                         | 13                       |
| Average   | 1            | 1                | 0                      | 79             | 16                 | 4                    | 3                   | 103                      | 109                         | -6                       |