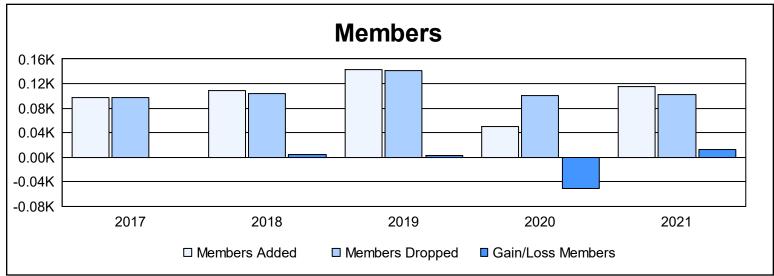

District 11 C2 As of June 2021 Cumulative

| Year      | New<br>Clubs | Dropped<br>Clubs | Gain/<br>Loss<br>Clubs | New<br>Members | Charter<br>Members | Reinstate<br>Members | Transfer<br>Members | Total<br>Member<br>Added | Total<br>Members<br>Dropped | Gain/<br>Loss<br>Members |
|-----------|--------------|------------------|------------------------|----------------|--------------------|----------------------|---------------------|--------------------------|-----------------------------|--------------------------|
| 2016-2017 | 0            | 1                | -1                     | 89             | 2                  | 1                    | 5                   | 97                       | 97                          | 0                        |
| 2017-2018 | 0            | 1                | -1                     | 103            | 0                  | 3                    | 2                   | 108                      | 104                         | 4                        |
| 2018-2019 | 1            | 1                | 0                      | 99             | 24                 | 15                   | 5                   | 143                      | 141                         | 2                        |
| 2019-2020 | 0            | 0                | 0                      | 47             | 0                  | 1                    | 2                   | 50                       | 101                         | -51                      |
| 2020-2021 | 3            | 0                | 3                      | 59             | 52                 | 2                    | 2                   | 115                      | 102                         | 13                       |
| Average   | 1            | 1                | 0                      | 79             | 16                 | 4                    | 3                   | 103                      | 109                         | -6                       |